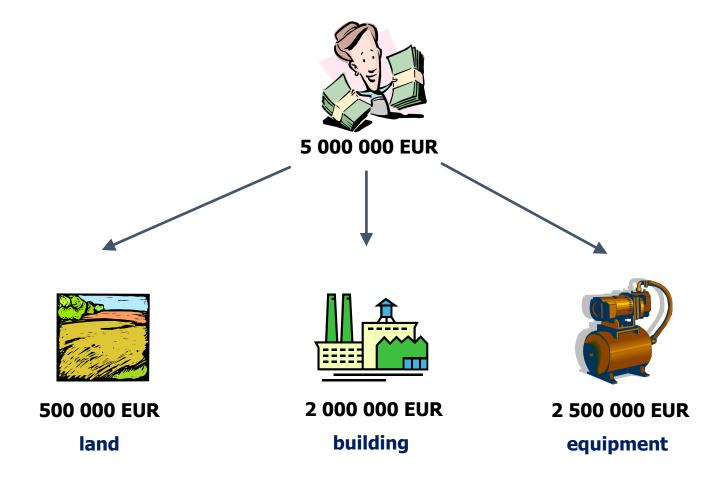

# **Quantity criterium**

Minimum requied investment expenditures to receive decision on the support.