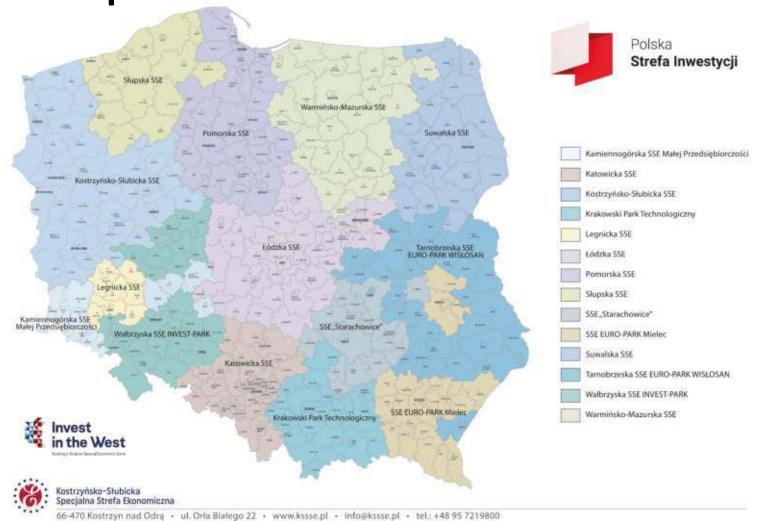

# Kostrzyn – Slubice Special Economic Zone, investment opportunities in Poland.









### Where we are?









# Who we are?

Gubin











### **Special Economic Zones in Poland**









### Investment expenditures 2021 in millions PLN

















### **Vocational Education**









### **Professions:**

- Welder
- Electrician
- Mechanic
- Automatic







# **AVERAGE WAGE**



minimum wage 3010 PLN gross







### Halls for rent



3,60 - 4,20 EUR m2



Their clands is great broater, just it live from the highway heating to

SPACE AVAILABLE

Panattoni Park

Szczecin III

HALL A: 14 674 m2

DELIVERY DATE

HALL A: 04.2022

IMPORTANT DISTANCE:

Szczecin centrum: 16 km Expressway S3: 5 km Berlin Schönefeld airport: 201 km Polish-German border: 29 km









# Fully prepared investment areas



**70,00 PLN** ≈ **16,00 EUR** net m2







### Support – how does it work?







<sup>\*</sup>not applicable to areas embraced by special economic zone status in the