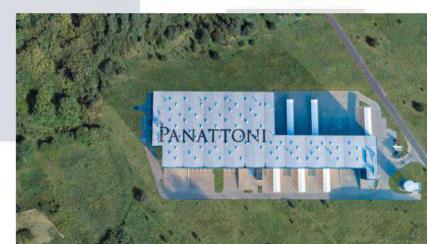

### Halls for rent

3,60 - 4,20 EUR m2

Their clands is great broater, just it live from the highway heating to

SPACE AVAILABLE

Panattoni Park

Szczecin III

HALL A: 14 674 m2

DELIVERY DATE

HALL A: 04.2022

IMPORTANT DISTANCE:

Szczecin centrum: 16 km Expressway S3: 5 km Berlin Schönefeld airport: 201 km Polish-German border: 29 km