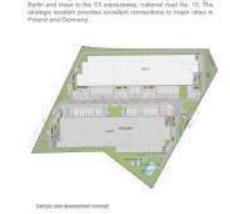

### Halls for rent

3,60 - 4,20 EUR m2

Their clands is great broater, just it live from the highway heating to

SPACE AVAILABLE

Panattoni Park

Szczecin III

HALL A: 14 674 m2

DELIVERY DATE

HALL A: 04.2022

IMPORTANT DISTANCE:

Szczecin centrum: 16 km Expressway S3: 5 km Berlin Schönefeld airport: 201 km Polish-German border: 29 km