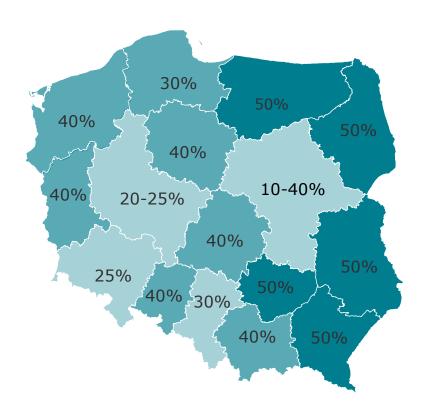

#### Public aid example:

■ Lubuskie and Zachodniopomorskie: 40% to 60% (2.000.000 EUR – 3.000.000 EUR)

Wielkopolskie: 20% - 45% (1.000.000 EUR – 2.250.000 EUR)

| Year              | 2024       | 2025       | 2026       | 2027       | 2028       |
|-------------------|------------|------------|------------|------------|------------|
| Income            | 0,7 mln    | 0,84 mln   | 1 mln      | 1,2 mln    | 1,5 mln    |
| CIT (19%)         | - 0,13 mln | - 0,16 mln | - 0,19 mln | - 0,23 mln | - 0,29 mln |
| Public aid        | + 0,13 mln | + 0,16 mln | + 0,19 mln | + 0,23 mln | + 0,29 mln |
| CIT after support | 0          | 0          | 0          | 0          | 0          |
| Savings           | 0,13 mln   | 0,16 mln   | 0,19 mln   | 0,23 mln   | 0,29 mln   |