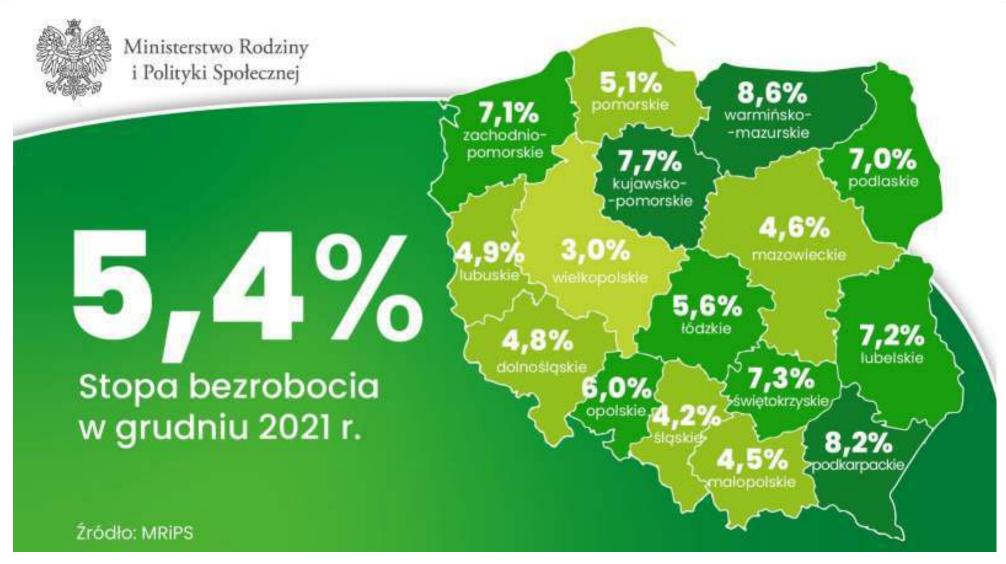

# Kostrzyn – Slubice Special Economic Zone, investment opportunities in Poland.









### Where we are?









# Who we are?

Gubin











### **Special Economic Zones in Poland**









### Investment expenditures 2021 in millions PLN

















### **Vocational Education**









### **Professions:**

- Welder
- Electrician
- Mechanic
- Automatic







# **AVERAGE WAGE**



minimum wage 3010 PLN gross







### Halls for rent



3,60 - 4,20 EUR m2



Their clands is great broater, just it live from the highway heating to

SPACE AVAILABLE

Panattoni Park

Szczecin III

HALL A: 14 674 m2

DELIVERY DATE

HALL A: 04.2022

IMPORTANT DISTANCE:

Szczecin centrum: 16 km Expressway S3: 5 km Berlin Schönefeld airport: 201 km Polish-German border: 29 km









# Fully prepared investment areas



**70,00 PLN** ≈ **16,00 EUR** net m2







### Support – how does it work?







<sup>\*</sup>not applicable to areas embraced by special economic zone status in the past. There decision is given for the maximum period of time -15 y