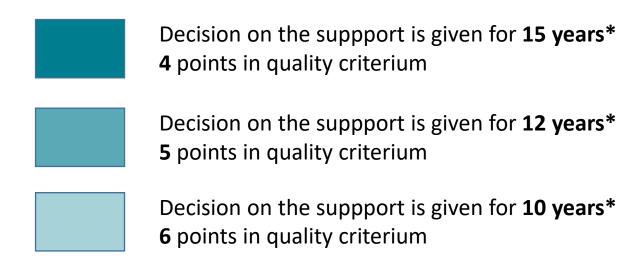

### Support – how does it work?

<sup>\*</sup>not applicable to areas embraced by special economic zone status in the past. There decision is given for the maximum period of time -15 years

## Support – how does it work?

# Support – how does it work?