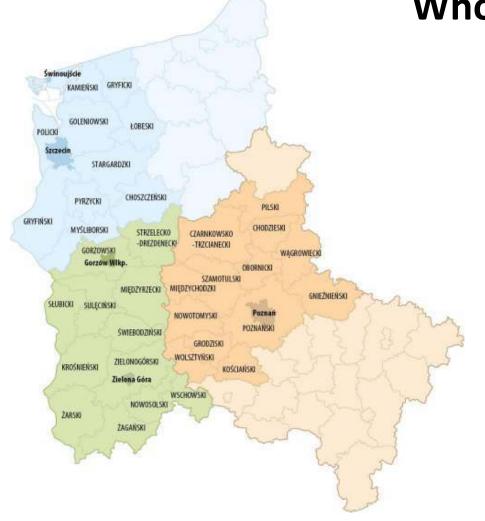

# Kostrzyn – Slubice Special Economic Zone, investment opportunities in Poland.









### Where we are?









# Who we are?

Gubin











### **Special Economic Zones in Poland**









### Investment expenditures 2021 in millions PLN

















### **Vocational Education**









### **Professions:**

- Welder
- Electrician
- Mechanic
- Automatic







# **AVERAGE WAGE**



minimum wage 3010 PLN gross







### Halls for rent



3,60 - 4,20 EUR m2



Their clands is great broater, just it live from the highway heating to

SPACE AVAILABLE

Panattoni Park

Szczecin III

HALL A: 14 674 m2

DELIVERY DATE

HALL A: 04.2022

IMPORTANT DISTANCE:

Szczecin centrum: 16 km Expressway S3: 5 km Berlin Schönefeld airport: 201 km Polish-German border: 29 km









# Fully prepared investment areas



**70,00 PLN** ≈ **16,00 EUR** net m2







### Support – how does it work?







<sup>\*</sup>not applicable to ar