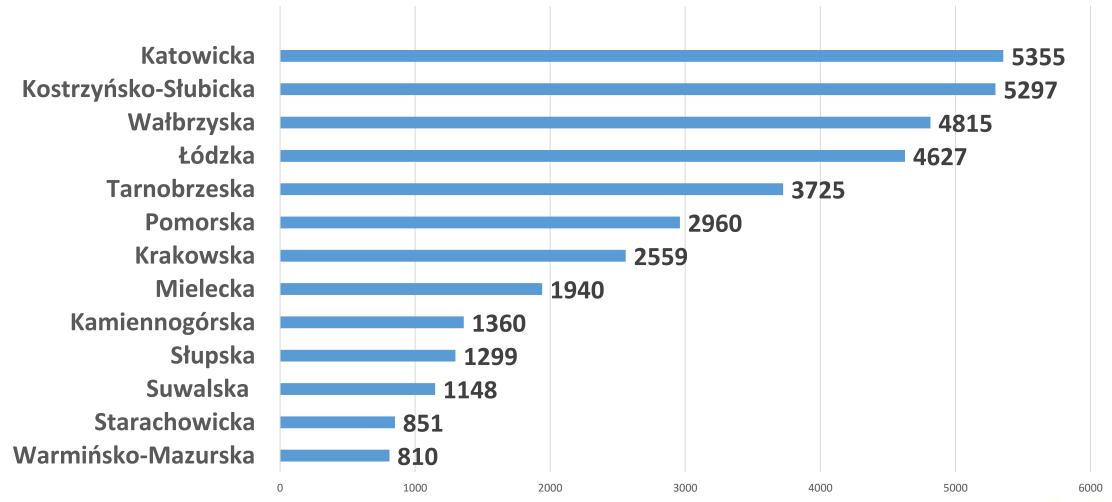

# Kostrzyn – Slubice Special Economic Zone, investment opportunities in Poland.









### Where we are?









# Who we are?

Gubin











### **Special Economic Zones in Poland**









### Investment expenditures 2021 in millions PLN

















### **Vocational Education**









### **Professions:**

- Welder
- Electrician
- Mechanic
- Automatic







# **AVERAGE WAGE**



minimum wage 3010 PLN gross







### Halls for rent



3,60 - 4,20 EUR m2



Their clands is great broater, just it live from the highway heating to

SPACE AVAILABLE

Panattoni Park

Szczecin III

HALL A: 14 674 m2

DELIVERY DATE

HALL A: 04.2022

IMPORTANT DISTANCE:

Szczecin centrum: 16 km Expressway S3: 5 km Berlin Schönefeld airport: 201 km Polish-German border: 29 km









# Fully prepared investment areas



**70,00 PLN** ≈ **16,00 EUR** net m2







### Support – how does it work?







<sup>\*</sup>not applicable to areas embraced by special economic zone status in the past. There decision is given for the maximum period of ti