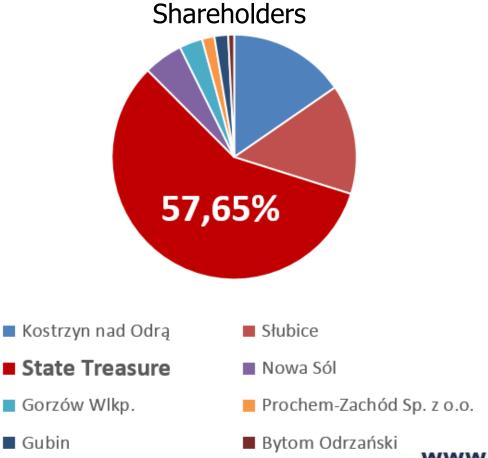

# Kostrzyn – Slubice Special Economic Zone, investment opportunities in Poland.









### Where we are?









# Who we are?

Gubin











### **Special Economic Zones in Poland**









### Investment expenditures 2021 in millions PLN

















### **Vocational Education**









### **Professions:**

- Welder
- Electrician
- Mechanic
- Automatic







# **AVERAGE WAGE**



minimum wage 3010 PLN gross







### Halls for rent



3,60 - 4,20 EUR m2



Their clands is great broater, just it live from the highway heating to

SPACE AVAILABLE

Panattoni Park

Szczecin III

HALL A: 14 674 m2

DELIVERY DATE

HALL A: 04.2022

IMPORTANT DISTANCE:

Szczecin centrum: 16 km Expressway S3: 5 km Berlin Schönefeld airport: 201 km Polish-German border: 29 km









# Fully prepared investment areas



**70,00 PLN** ≈ **16,00 EUR** net m2







### Support – how does it work?







<sup>\*</sup>not applicable to area