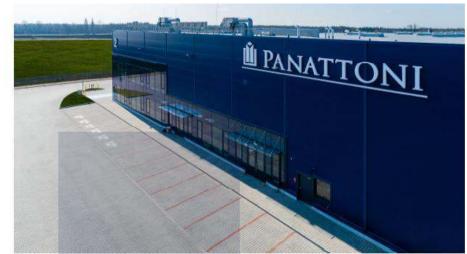

### Halls for rent

3,60 - 4,20 EUR m2

Their clands is great broater, just it live from the highway heating to

SPACE AVAILABLE

Panattoni Park

Szczecin III

HALL A: 14 674 m2

DELIVERY DATE

HALL A: 04.2022

IMPORTANT DISTANCE:

Szczecin centrum: 16 km Expressway S3: 5 km Berlin Schönefeld airport: 201 km Polish-German border: 29 km