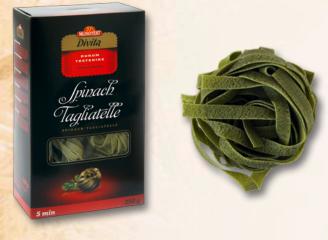

## DIVITA SPECIAL PASTA AMOROSI 32 5 CAREALS - SPINACH TAGLIATELLE

**Dried pasta with spinach** - noodles are typical greenish appearance, rich flavor is distinguished by the addition of spinach.

**Ingredients:** durum wheat semolina, powdered dehydrated spinach 2,5 %. May contain egg traces. **Shelf life:** 1 year

#### Divita Spinach Tagliatelle 250g

Cooking time: 5 min

Dried pasta from five cereals - pasta five cereals Amorosi is rich in dietary fiber and protein, distinguished by rich flavor similar to whole wheat pasta. They are intended to paste gourmets and everyone who is balanced eating.