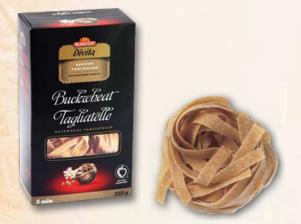

#### Divita Buckwheat Tagliatelle 250 g

Cooking time: 5 min

Cooking time: 5 min

| Average nutrition values 100 g of product |                    |  |  |  |  |  |  |  |  |
|-------------------------------------------|--------------------|--|--|--|--|--|--|--|--|
| Energy value                              | 1519 kJ / 359 kcal |  |  |  |  |  |  |  |  |
| Fat                                       | 2,2 g              |  |  |  |  |  |  |  |  |
| - of which saturated                      | 0,3 g              |  |  |  |  |  |  |  |  |
| Carbohydrates                             | 68,8 g             |  |  |  |  |  |  |  |  |
| <ul> <li>of which sugars</li> </ul>       | 3,0 g              |  |  |  |  |  |  |  |  |
| Fibre                                     | 6,1 g              |  |  |  |  |  |  |  |  |
| Protein                                   | 12,9 g             |  |  |  |  |  |  |  |  |
| Sodium                                    | 4,4 mg             |  |  |  |  |  |  |  |  |

Divita Buckwheat Tagliatelle are made from a mixture of buckwheat flour and durum wheat semolina. Buckwheat is rich in flavonoids, which act as antioxidants; fibres, manganese and magnesium. Owing to high content of dietary fibre, Buckwheat Tagliatelle bear the PROTECTIVE FOOD sign. Ingredients: durum wheat semolina, buckwheat flour 22 %, wheat flour, wheat bran. May contain egg traces. Shelf life: 2 years