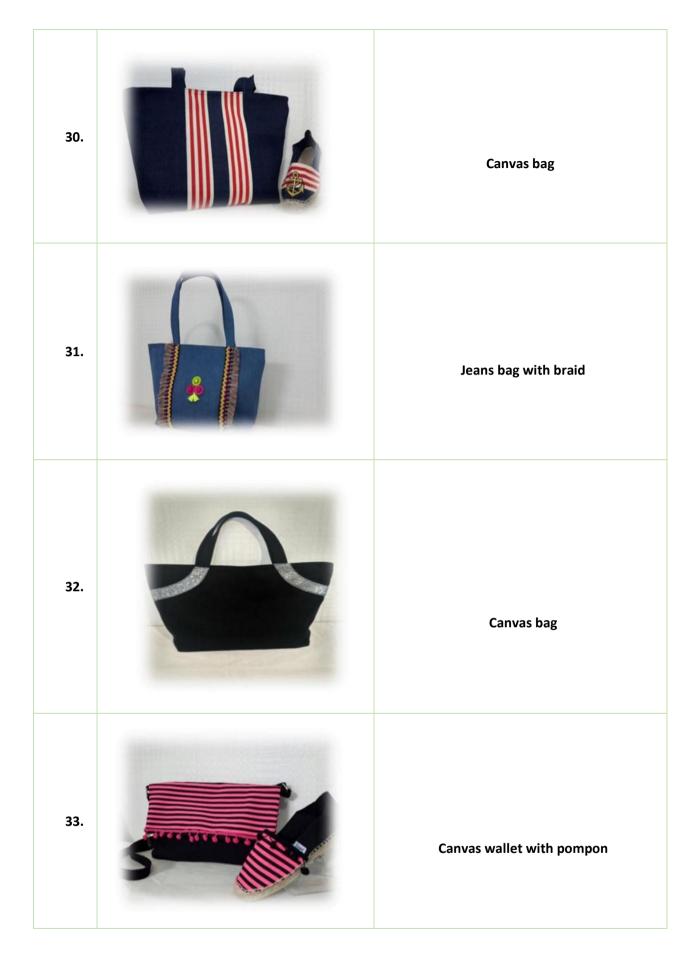

lace fabric and<br>inner purse |

| 16. | Spart | Palm Basket hand of fatma with pompons and inner purse |
|-----|-------|--------------------------------------------------------|
| 17. |       | Palm Basket eye with canvas fabric and inner purse     |
| 18. |       | Palm Basket figurine with inner purse                  |
| 19. |       | Palm Basket with pompons and inner purse               |
| 20. | Spart | Palm Basket with anchor                                |
| 21. |       | Palm Basket with pompons and inner purse               |

| 22. |         | Palm Basket with button anchor                             |
|-----|---------|------------------------------------------------------------|
| 23. | BECAUSE | Palm Basket with pompons and<br>embroidery and inner purse |

## Bags