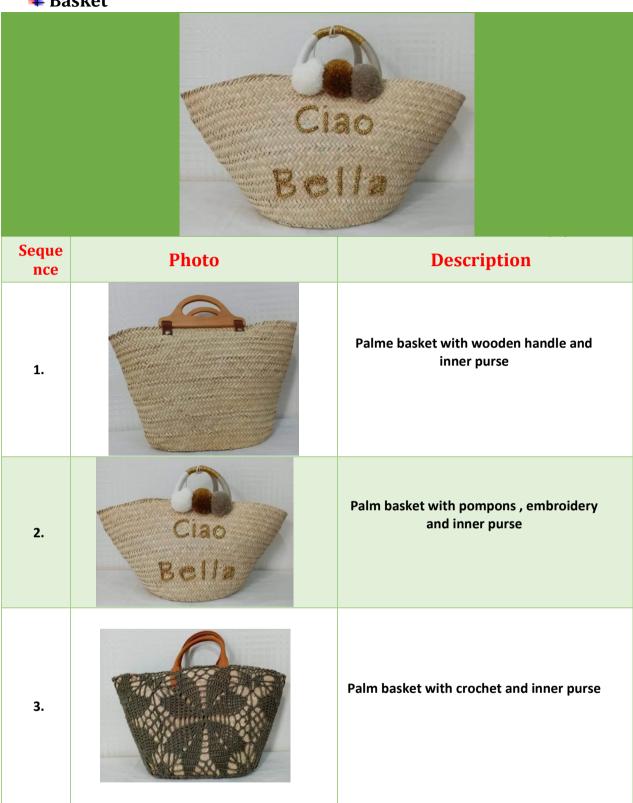

## Basket



| 4. | Palm basket with pompons and inner purse |
|----|------------------------------------------|
| 5. | Palm basket with pompons and inner purse |
| 6. | Palm basket with pompons and inner purse |
| 7. | Palm basket with pompons and inner purse |

| 8.  |       | Circle palme basket with inner purse<br>and leather handle |
|-----|-------|------------------------------------------------------------|
| 9.  |       | Circle palme basket with inner<br>purse and leather handle |
| 10. |       | Palm Basket with pompons and inner purse                   |
| 11. | Beach | Palm basket with embroidery and inner purse                |

| 12. |       | Palm Basket with braid and inner purse            |
|-----|-------|---------------------------------------------------|
| 13. |       | Square Ba