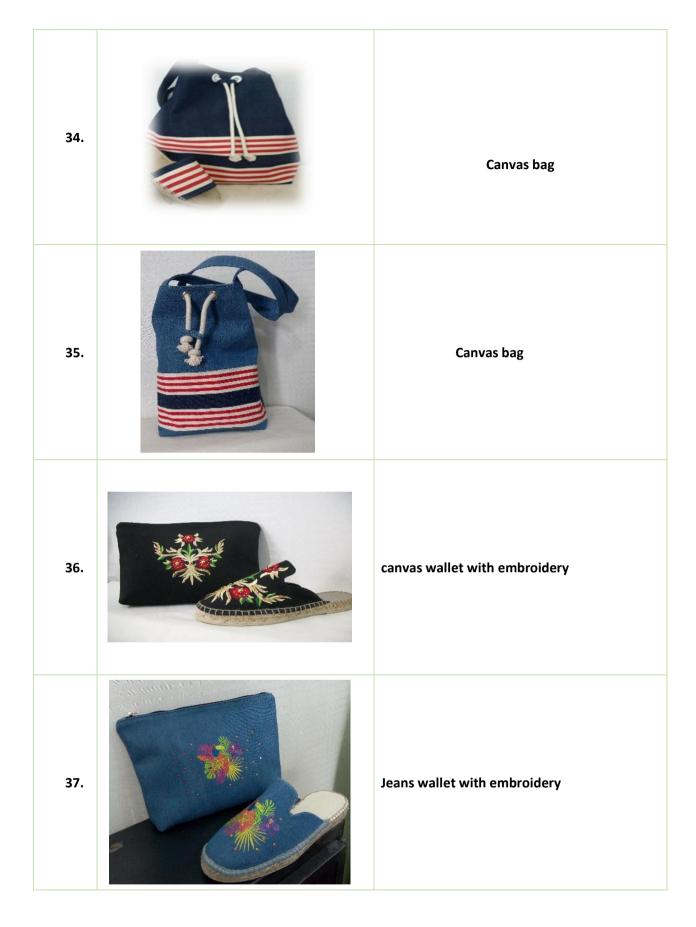

ace fabric and<br>inner purse |

| 16. | Spart | Palm Basket hand of fatma with pompons and inner purse |
|-----|-------|--------------------------------------------------------|
| 17. |       | Palm Basket eye with canvas fabric and inner purse     |
| 18. |       | Palm Basket figurine with inner purse                  |
| 19. |       | Palm Basket with pompons and inner purse               |
| 20. | Spart | Palm Basket with anchor                                |
| 21. |       | Palm Basket with pompons and inner purse               |

| 22. |         | Palm Basket with button anchor                             |
|-----|---------|------------------------------------------------------------|
| 23. | BECAUSE | Palm Basket with pompons and<br>embroidery and inner purse |

## Bags