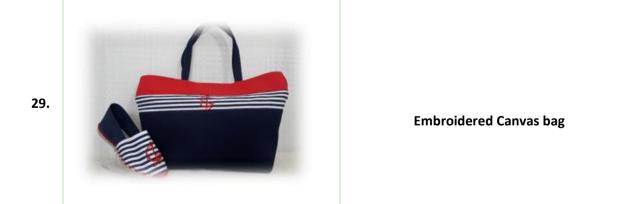

th lace fabric and<br>inner purse |

| 16. | Spart | Palm Basket hand of fatma with pompons and inner purse |
|-----|-------|--------------------------------------------------------|
| 17. |       | Palm Basket eye with canvas fabric and inner purse     |
| 18. |       | Palm Basket figurine with inner purse                  |
| 19. |       | Palm Basket with pompons and inner purse               |
| 20. | Spart | Palm Basket with anchor                                |
| 21. |       | Palm Basket with pompons and inner purse               |

| 22. |         | Palm Basket with button anchor                             |
|-----|---------|------------------------------------------------------------|
| 23. | BECAUSE | Palm Basket with pompons and<br>embroidery and inner purse |

## Bags