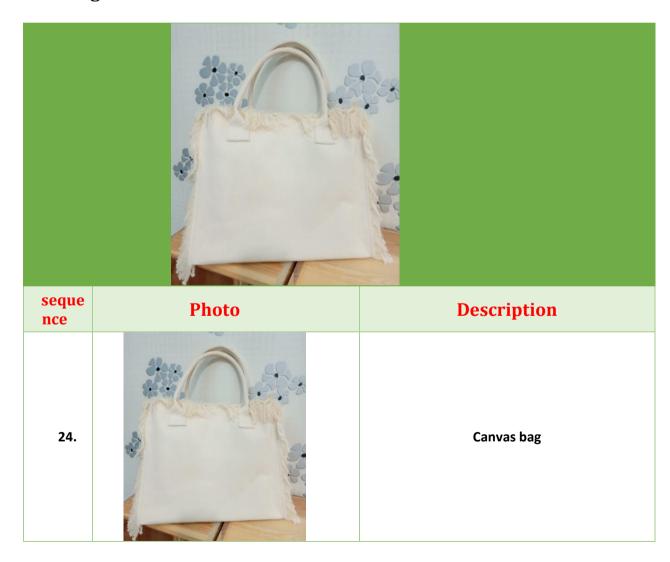

t with lace fabric and<br>inner purse |

| 16. | Spart | Palm Basket hand of fatma with pompons and inner purse |
|-----|-------|--------------------------------------------------------|
| 17. |       | Palm Basket eye with canvas fabric and inner purse     |
| 18. |       | Palm Basket figurine with inner purse                  |
| 19. |       | Palm Basket with pompons and inner purse               |
| 20. | Spart | Palm Basket with anchor                                |
| 21. |       | Palm Basket with pompons and inner purse               |

| 22. |         | Palm Basket with button anchor                             |
|-----|---------|------------------------------------------------------------|
| 23. | BECAUSE | Palm Basket with pompons and<br>embroidery and inner purse |

## Bags