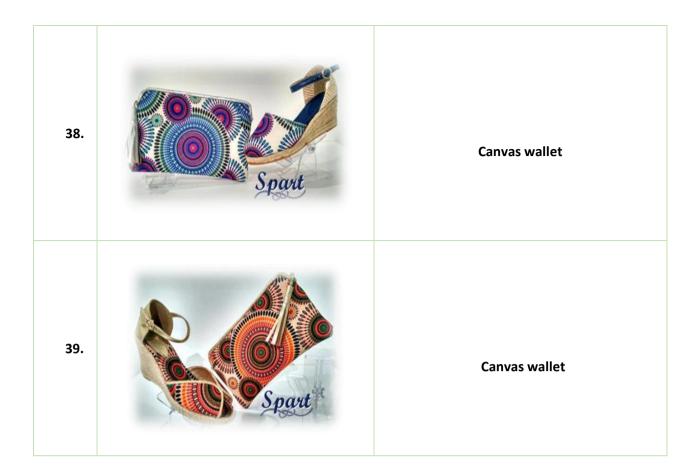

e fabric and<br>inner purse |

| 16. | Spart | Palm Basket hand of fatma with pompons and inner purse |
|-----|-------|--------------------------------------------------------|
| 17. |       | Palm Basket eye with canvas fabric and inner purse     |
| 18. |       | Palm Basket figurine with inner purse                  |
| 19. |       | Palm Basket with pompons and inner purse               |
| 20. | Spart | Palm Basket with anchor                                |
| 21. |       | Palm Basket with pompons and inner purse               |

| 22. |         | Palm Basket with button anchor                             |
|-----|---------|------------------------------------------------------------|
| 23. | BECAUSE | Palm Basket with pompons and<br>embroidery and inner purse |

## Bags