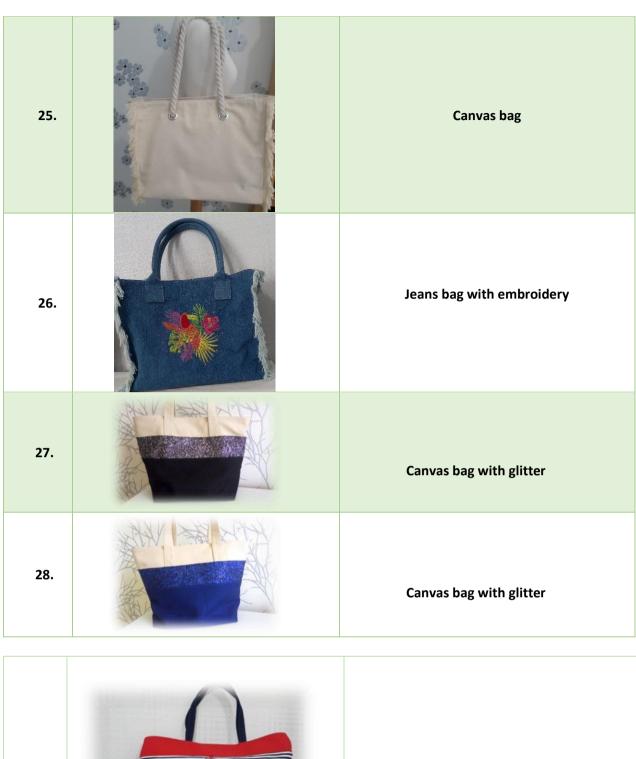

with lace fabric and<br>inner purse |

| 16. | Spart | Palm Basket hand of fatma with pompons and inner purse |
|-----|-------|--------------------------------------------------------|
| 17. |       | Palm Basket eye with canvas fabric and inner purse     |
| 18. |       | Palm Basket figurine with inner purse                  |
| 19. |       | Palm Basket with pompons and inner purse               |
| 20. | Spart | Palm Basket with anchor                                |
| 21. |       | Palm Basket with pompons and inner purse               |

| 22. |         | Palm Basket with button anchor                             |
|-----|---------|------------------------------------------------------------|
| 23. | BECAUSE | Palm Basket with pompons and<br>embroidery and inner purse |

## Bags